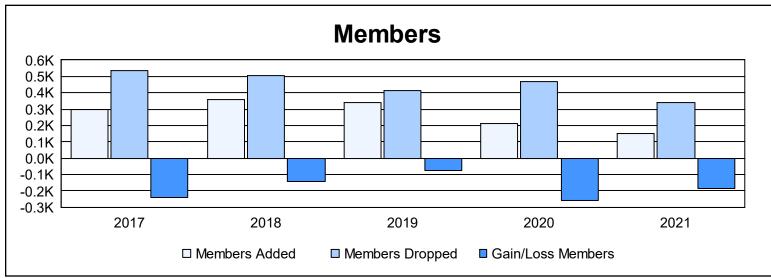

District 334 B As of June 2021 Cumulative

| Year      | New<br>Clubs | Dropped<br>Clubs | Gain/<br>Loss<br>Clubs | New<br>Members | Charter<br>Members | Reinstate<br>Members | Transfer<br>Members | Total<br>Member<br>Added | Total<br>Members<br>Dropped | Gain/<br>Loss<br>Members |
|-----------|--------------|------------------|------------------------|----------------|--------------------|----------------------|---------------------|--------------------------|-----------------------------|--------------------------|
| 2016-2017 | 0            | 1                | -1                     | 261            | 0                  | 21                   | 13                  | 295                      | 536                         | -241                     |
| 2017-2018 | 1            | 1                | 0                      | 316            | 23                 | 9                    | 12                  | 360                      | 502                         | -142                     |
| 2018-2019 | 0            | 0                | 0                      | 327            | 0                  | 2                    | 9                   | 338                      | 413                         | -75                      |
| 2019-2020 | 0            | 1                | -1                     | 202            | 0                  | 5                    | 3                   | 210                      | 466                         | -256                     |
| 2020-2021 | 0            | 0                | 0                      | 144            | 1                  | 4                    | 2                   | 151                      | 338                         | -187                     |
| Average   | 0            | 1                | 0                      | 250            | 5                  | 8                    | 8                   | 271                      | 451                         | -180                     |